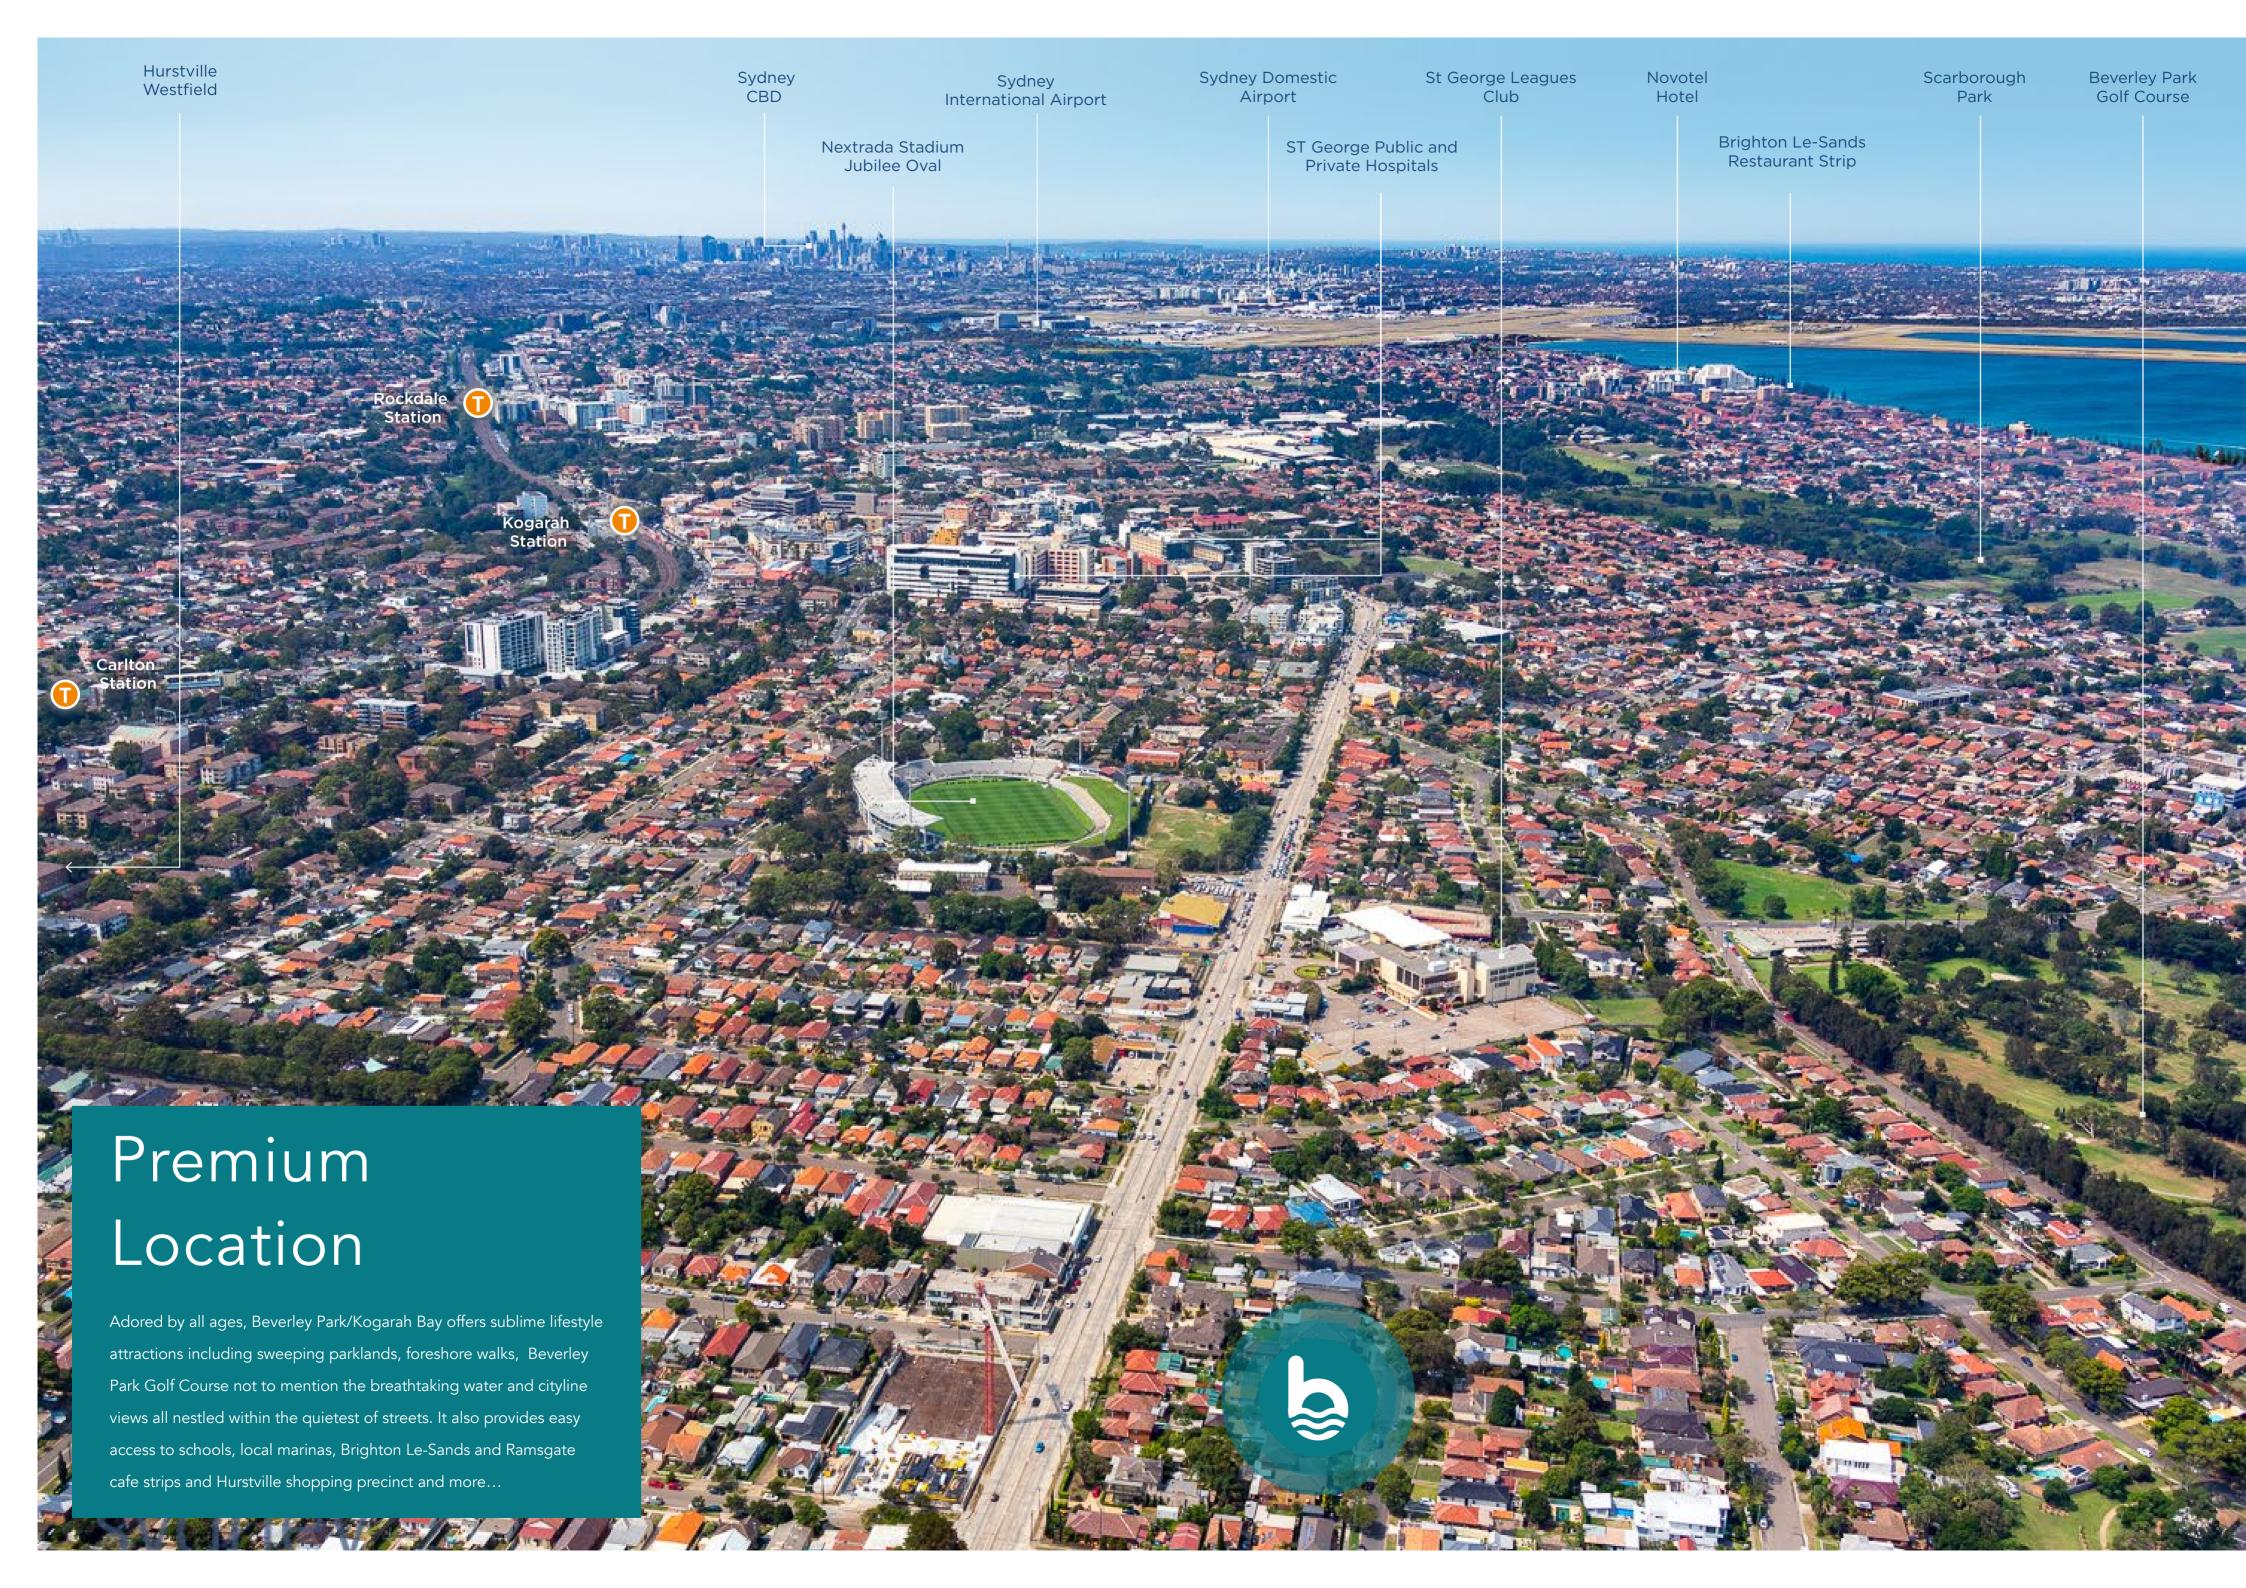

## Proximity to Everything!

Whether it's taking the jetski or boat out or enjoying the parklands and shade at Carss Park, down time can be enjoyed in amazing ways when living at Bayside. Unwind on weekends on the Beverley Park Golf Club fairways or soak up the sunshine at Ramsgate and Sans Souci Beaches. You can spend your weekends in the seabreeze at the Georges River Sailing and St George Motor Boat Clubs or strap on the red and white "V" and support the St. George Illawarra Dragons at nearby Netstrata Jubilee Stadium or at the St George Leagues Club.

Don't forget the endless supply of restaurants and cafes while all your shopping needs are well and truly catered for at Hurstville Westfields complete with movie cinemas as well. Primary, secondary and selective schools are all close by as are public and private hospitals, train stations and much more...